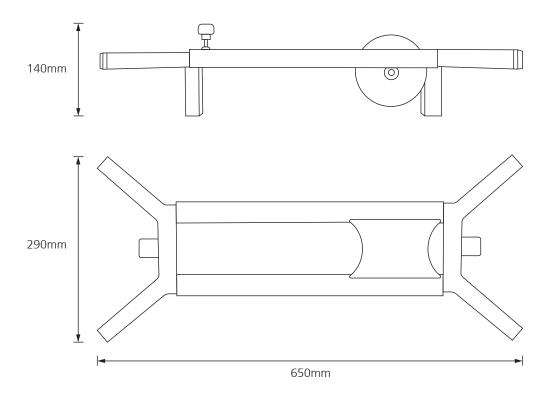

### **Technical Data**

| Dimensions L x W x H | 650 x 290 x 140mm |
|----------------------|-------------------|
| Weight               | 4.45kg            |
| Compatability        | Proteus           |

#### **Adjustability**

Ability to extend the length of the Top Roller to be able to fit across most manhole sizes.

#### Roller

The roller helps prevent kinks in the cable by allowing a smooth payout and rewinding.

112021 © 2022 Minicam