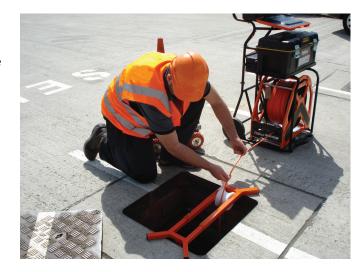

# **Manhole Top Roller**

Reduces wear by preventing kinks and chafing, and assists in the smooth guiding of inspection cable during your survey. Fully adjustable to fit most manhole sizes.

## **Manhole Top Roller**

#### **Adjustability**

Ability to extend the length of the Top Roller to be able to fit across most manhole sizes.

#### Roller

The roller helps prevent kinks in the cable by allowing a smooth payout and rewinding.

112021 © 2022 Minicam