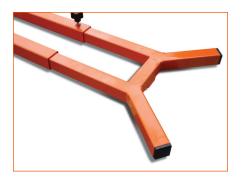

# **Manhole Top Roller**

Reduces wear by preventing kinks and chafing, and assists in the smooth guiding of inspection cable during your survey. Fully adjustable to fit most manhole sizes.

#### **Adjustability**

Ability to extend the length of the Top Roller to be able to fit across most manhole sizes.