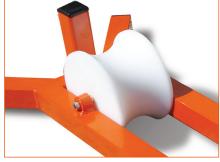

# **Manhole Top Roller**

Reduces wear by preventing kinks and chafing, and assists in the smooth guiding of inspection cable during your survey. Fully adjustable to fit most manhole sizes.

#### **Adjustability**

Ability to extend the length of the Top Roller to be able to fit across most manhole sizes.

#### Roller

The roller helps prevent kinks in the cable by allowing a smooth payout and rewinding.

112021 © 2022 Minicam