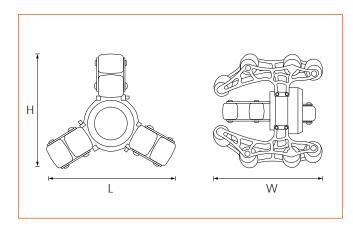

#### ASS-001-955

Dimensions - L x W x H 160mm x 155mm x 140mm

#### ASS-002-009

Dimensions - L x W x H 150mm x 155mm x 140mm