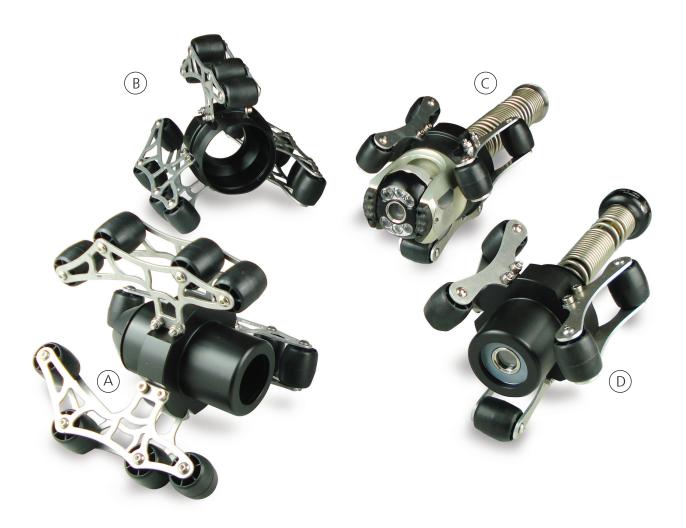

## **Technical Data**

| А | ASS-002-009 | 180mm Roller Skid for CAM025 |
|---|-------------|------------------------------|
| В | ASS-001-955 | 180mm Roller Skid for CAM026 |
| С | ASS-002-160 | 130mm Roller Skid for CAM026 |
| D | ASS-002-008 | 130mm Roller Skid for CAM025 |

#### ASS-001-955

Dimensions - L x W x H 160mm x 155mm x 140mm

#### ASS-002-009

Dimensions - L x W x H 150mm x 155mm x 140mm

#### ASS-002-160

Dimensions - L x W x H 120mm x 110mm x 105mm

#### ASS-002-008

Dimensions - L x W x H 115mm x 110mm x 105mm

112021 © 2022 Minicam

Minicam Ltd, Unit 33, Ravenscraig Road, Little Hulton, Salford, M38 9PU Tel: + 44 (0) 1942 270524 • Email: info@minicam.co.uk www.minicamgroup.com