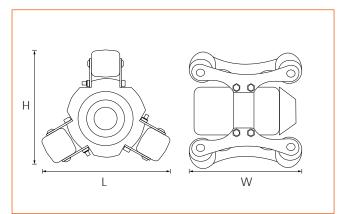

#### ASS-002-160

Dimensions - L x W x H 120mm x 110mm x 105mm

#### ASS-002-008

Dimensions - L x W x H 115mm x 110mm x 105mm

112021 © 2022 Minicam

Minicam Ltd, Unit 33, Ravenscraig Road, Little Hulton, Salford, M38 9PU Tel: + 44 (0) 1942 270524 • Email: info@minicam.co.uk www.minicamgroup.com