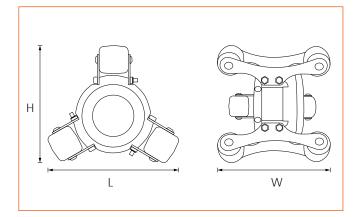

#### ASS-001-955

Dimensions - L x W x H 160mm x 155mm x 140mm

#### ASS-002-009

Dimensions - L x W x H 150mm x 155mm x 140mm