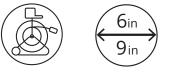

The roller skids expand the system for use in 15cm to 22.5cm (6"-9") pipelines, this enables you to use your push camera inspection system in pipelines that would otherwise require a crawler system. The roller skids allow inspection cameras to negotiate multiple corners and bends and increase the depth range significantly.