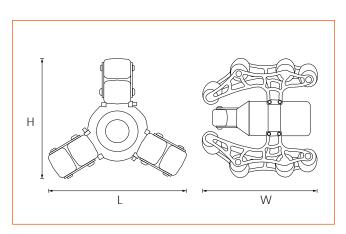

#### ASS-002-160

Dimensions - L x W x H 120mm x 110mm x 105mm

#### ASS-002-008

Dimensions - L x W x H 115mm x 110mm x 105mm

112021 © 2022 Minicam

Minicam Ltd, Unit 33, Ravenscraig Road, Little Hulton, Salford, M38 9PU Tel: + 44 (0) 1942 270524 • Email: info@minicam.co.uk www.minicamgroup.com