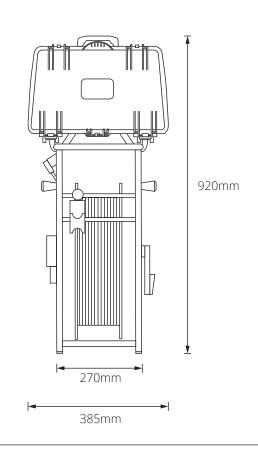

## Technical Data

| CCU208 Controller    |                                                                                                                                   |
|----------------------|-----------------------------------------------------------------------------------------------------------------------------------|
| Video Format         | PAL                                                                                                                               |
| Battery              | Lithium-Ion (CCU stand alone) 6 hours                                                                                             |
| Battery              | Lithium-lon (CCU and Comp Coiler) 3 hours                                                                                         |
| Charging             | Mains power (100-240 Vac) or vehicle<br>power (12 or 24 VDC) using supplied<br>adaptors                                           |
| Display              | 10.4" XGA (1024 x 768 pixels) Sunlight viewable                                                                                   |
| Keyboard             | Full QWERTY style membrane keyboard<br>with arrow keys for navigation and<br>seperate joysticks for camera and crawler<br>control |
| Video Recording      | MPEG4 (WinCan compatiable)                                                                                                        |
| Image Capture        | JPEG (live or from recorded video)                                                                                                |
| Text Overlay         | 16 page (selectable text and colours)                                                                                             |
| Internal Memory      | 32GB (expandable to 128GB)                                                                                                        |
| External Media       | SDHC and USB 2.0 Memory Stick                                                                                                     |
| Language Support     | Multiple                                                                                                                          |
| Connections          | Power and Cable Reel                                                                                                              |
| Environmental Rating | IP54                                                                                                                              |
| Weight               | 5.5kg                                                                                                                             |
| Dimensions W x H x D | 430 x 280 x 150mm                                                                                                                 |
| <u> </u>             |                                                                                                                                   |