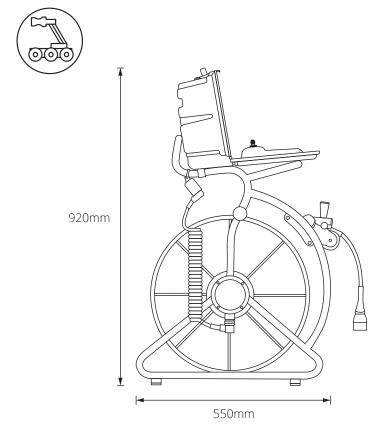

| Welded Steel    |
|-----------------|
| Powder Coated   |
| Feet, Metres    |
| Friction Brake  |
| 29.3kg          |
| 550 x 385 x 700 |
|                 |

| CAM026 Pan and Rotate    |                                    |
|--------------------------|------------------------------------|
| Sensor                   | 1/4" colour CCD with DSP           |
| Effective pixels         | 512 x 582                          |
| Camera Sensor            | 470 HTVL                           |
| Sensitivity              | <1.0 Lux                           |
| Aperture / Field of view | F2.5 / 75°                         |
| Image Orientation        | Auto-levelling                     |
| Size                     | 74mm (2.9in) dia                   |
| Illumination System      | 6 LED                              |
| Illumination Intensity   | Adjustable (to 12.5K Lux at 150mm) |
| Construction             | Aluminium / Stainless Steel        |
| Pipe Compatability       | 150mm (6") and larger              |
| Pipe Adaptor Kit         | 6" / 8" Skids                      |