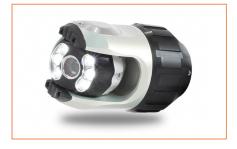

| Welded Steel    |
|-----------------|
| Powder Coated   |
| Feet, Metres    |
| Friction Brake  |
| 29.3kg          |
| 550 x 385 x 700 |
|                 |

| CAM026 Pan and Rotate    |                                    |
|--------------------------|------------------------------------|
| Sensor                   | 1/4" colour CCD with DSP           |
| Effective pixels         | 512 x 582                          |
| Camera Sensor            | 470 HTVL                           |
| Sensitivity              | <1.0 Lux                           |
| Aperture / Field of view | F2.5 / 75°                         |
| Image Orientation        | Auto-levelling                     |
| Size                     | 74mm (2.9in) dia                   |
| Illumination System      | 6 LED                              |
| Illumination Intensity   | Adjustable (to 12.5K Lux at 150mm) |
| Construction             | Aluminium / Stainless Steel        |
| Pipe Compatability       | 150mm (6") and larger              |
| Pipe Adaptor Kit         | 6" / 8" Skids                      |