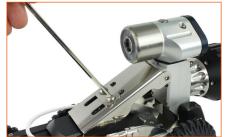

## **Compatibility**

**CPL150S Crawler** 

**Quick Release Elevator** 

CAM026 360° Rotate & +/- 135° Pan