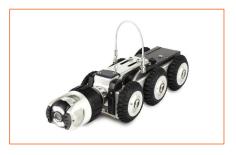

## **Compatibility**

**CPL150S Crawler** 

**Quick Release Elevator** 

CAM026 360° Rotate & +/- 135° Pan

| CPL150S Crawler  |  |
|------------------|--|
| 150mm and larger |  |
| 1 bar (14.50psi) |  |
| Manual           |  |
| ck               |  |
| 4 size options   |  |
| Transmitter      |  |
|                  |  |
|                  |  |
| 9.25 kg          |  |
| 320 x 85 x 100mm |  |
|                  |  |