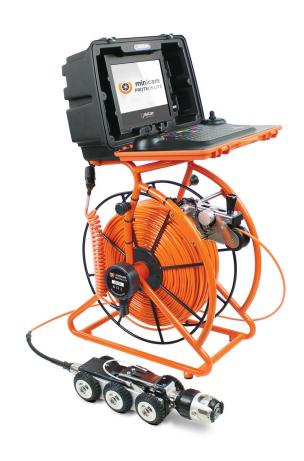

## **Proteus Lite System**

Minicam's Proteus<sup>™</sup> Lite brings together, the tried and trusted performance and reliability of the Proteus family, in a value for money, entry level system. Proteus Lite is the ideal starter kit for a one-man operation, integration into a small inspection van, or a low-cost option for larger companies to use for offroad, remote locations. Proteus Lite provides all the resources required to undertake efficient, easy to perform inspections, and with ProPIPE+<sup>™</sup> and WinCan<sup>®</sup> Embedded software as standard, you can deliver accurate, detailed reports, instantly on-site. The system comprises a CCU208 Control Unit, RMPL250 Reel, CPL150S Crawler and CAM026 Camera.

Compact, space-saving design, robust construction with a powder coated finish, and equipped with easy-to-use features including a manually operated cable layering arm and meterage roller, which is easily removed for cleaning. The friction brake can be fully locked, unlocked or applied as a friction brake to avoid unwanted pay-off of the cable, and a sturdy winding handle folds away neatly to save space. The cable reel comes complete with 250 metres of 6.8mm Kevlar reinforced cable with a weight of 5.5kg per 100m and a breaking strength of 500kg, and sports our signature "cow-horn" CCU locators, enabling a secure quick fit of the Proteus Lite control unit ready for work. For added flexibility an optional Tilt Table allows adjustment of the control unit position, to give the user optimal screen viewing and keyboard positions.

## **Compatibility**

**CPL150S Crawler** 

**Quick Release Elevator** 

CAM026 360° Rotate & +/- 135° Pan