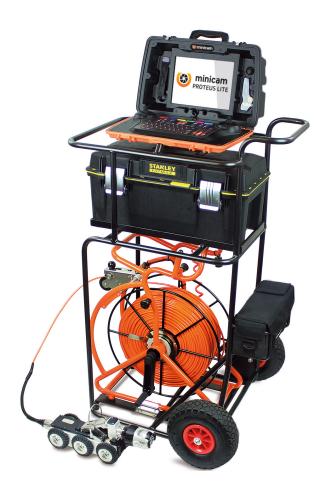

#### Portable Storage Trolley - Proteus Lite

Eliminate health hazardous lifting, and time consuming carrying to your remote work site. Engineered to allow for the mobile operation of your Proteus Lite inspection system in difficult to reach areas, such as inside buildings, or other situations a distance away from your vehicle.

The trolley securely holds everything you need to efficiently undertake your pipeline inspection; control unit, reel, battery pack and accessory case. Simply wheel the unit to your location, connect a camera and crawler, and you're up and running in minutes.

The added convenience of Minicam's unique Proteus Power Pack means there's no need to rely on generator or mains power. The power pack enables pipeline inspection in the most remote locations with up to 5 hours\* inspection time.

Please Note: Equipment shown on trolley NOT included with PTP04 \*Battery life dependant on operating conditions.