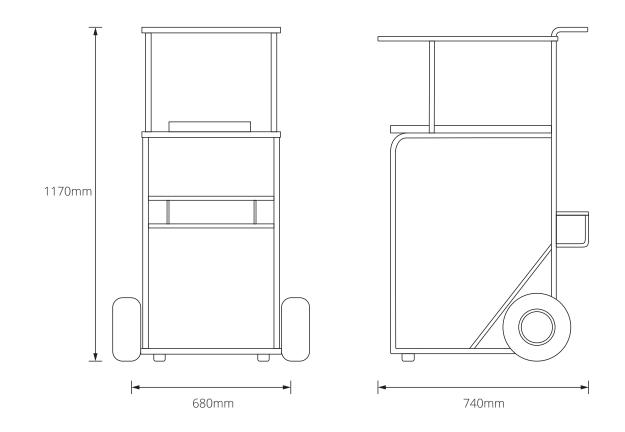

### **Technical Data**

| Construction           | Proteus Lite       |
|------------------------|--------------------|
| Dimensions (L x W x H) | 740 x 680 x 1170mm |
| Weight (unladen)       | 16.4kg             |