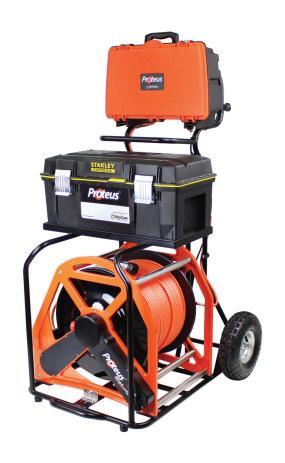

## **Portable Storage Trolley**

Eliminate health hazardous lifting, and time consuming carrying to your remote work site. Engineered to allow for the mobile operation of your Proteus inspection system in difficult to reach areas, such as inside buildings, or other situations a distance away from your vehicle.

The trolley securely holds everything you need to efficiently undertake your pipeline inspection; control unit, reel, battery pack and accessory case. Simply wheel the unit to your location, connect a camera and crawler, and you're up and running in minutes.

The added convenience of Minicam's unique Proteus Power Pack (see Proteus Power Pack sheet), means there's no need to rely on generator or mains power. The power pack enables pipeline inspection in the most remote locations with up to 5 hours\* inspection time.

Please Note: Equipment shown on trolley NOT included with PTP03 \*Battery life dependant on operating conditions.