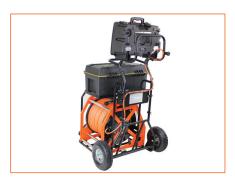

## **Portable Storage Trolley**

Eliminate health hazardous lifting, and time consuming carrying to your remote work site. Engineered to allow for the mobile operation of your Proteus inspection system in difficult to reach areas, such as inside buildings, or other situations a distance away from your vehicle.

The trolley securely holds everything you need to efficiently undertake your pipeline inspection; control unit, reel, battery pack and accessory case. Simply wheel the unit to your location, connect a camera and crawler, and you're up and running in minutes.

Please Note: Equipment shown on trolley NOT included with PTP03 \*Battery life dependant on operating conditions.