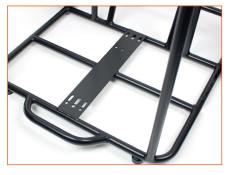

onvenience of Minicam's unique Proteus Power Pack (see Proteus Power Pack sheet), means there's no need to rely on generator or mains power. The power pack enables pipeline inspection in the most remote locations with up to 5 hours\* inspection time.

Please Note: Equipment shown on trolley NOT included with PTP03 \*Battery life dependant on operating conditions.

## Compatibility





| Compatibility | RMP300/RAP300      |
|---------------|--------------------|
| Dimensions    | 650 x 1150 x 870mm |
| Weight        | 10.5kg             |



## **Portable Storage Trolley**





## **Battery Pack in holder**

No need to rely on vehicle or mains power. Minicam's unique ProteusPower Pack enables pipleline inspections in the most remost locations with in excess of 5 hours of inspection time.



**Fixing Plate** 



**Rear View** 

112021 © 2022 Minicam