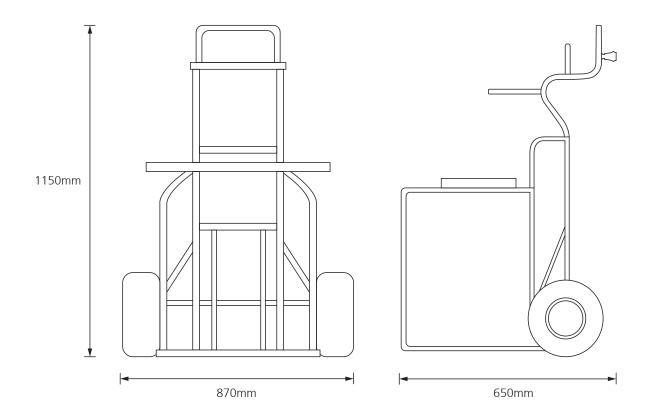

## Compatibility

| Compatibility | RMP300/RAP300      |
|---------------|--------------------|
| Dimensions    | 650 x 1150 x 870mm |
| Weight        | 10.5kg             |