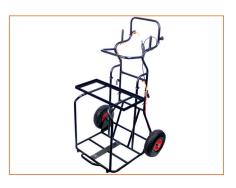

## **Portable Storage Trolley**

Eliminate health hazardous lifting, and time consuming carrying to your remote work site. Engineered to allow for the mobile operation of your Proteus inspection system in difficult to reach areas, such as inside buildings, or other situations a distance away from your vehicle.

The trolley securely holds everything you need to efficiently undertake your pipeline inspection; control unit, reel, battery pack and accessory case. Simply wheel the unit to your location, connect a camera and crawler, and you're up and running in minutes.

Please Note: Equipment shown on trolley NOT included with PTP01/02 \*Battery life dependant on operating conditions..

**Fixing Plate** 

**Trolley Without Equipment** 

112021 © 2022 Minicam