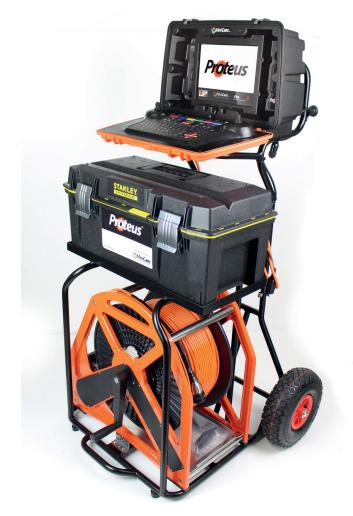

## **Portable Storage Trolley**

Eliminate health hazardous lifting, and time consuming carrying to your remote work site. Engineered to allow for the mobile operation of your Proteus inspection system in difficult to reach areas, such as inside buildings, or other situations a distance away from your vehicle.

The trolley securely holds everything you need to efficiently undertake your pipeline inspection; control unit, reel, battery pack and accessory case. Simply wheel the unit to your location, connect a camera and crawler, and you're up and running in minutes.

The added convenience of Minicam's unique Proteus Power Pack, means there's no need to rely on generator or mains power. The power pack enables pipeline inspection in the most remote locations with up to 5 hours\* inspection time.

Please Note: Equipment shown on trolley NOT included with PTP01/02 \*Battery life dependant on operating conditions..