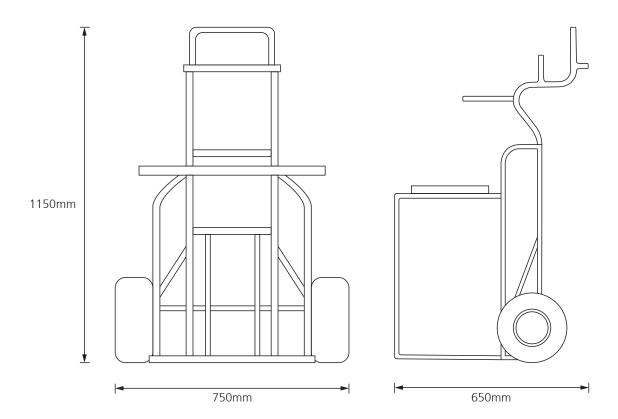

## **Technical Data**

|               | PTP01              | PTP02                                 |
|---------------|--------------------|---------------------------------------|
| Compatibility | RMP100/RMP200      | RAP200                                |
| Dimensions    | 650 x 1150 x 750mm | 650 x 1150 x 750mm                    |
| Weight        | 9.75kg             | 9.75kg                                |
|               |                    | · · · · · · · · · · · · · · · · · · · |