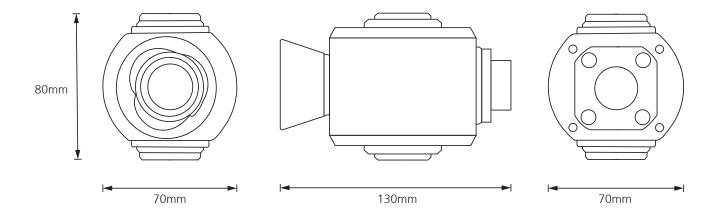

## **Technical Data**

| Compatibility          | Proteus System                |
|------------------------|-------------------------------|
| Dimensions (L x W x H) | 130 x 70 x 80mm               |
| Weight                 | 790g                          |
| Features               | Dual Auxiliary Light Housings |

## **Inline Camera Adaptor**

**Front View** 

**Top View** 

**Rear View** 

112021 © 2022 Minicam