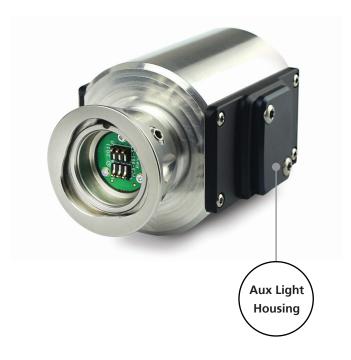

## **Inline Camera Adaptor**

Invaluable for hand-held walk-throughs and service department usage .

A useful accessory to have in your inspection kit. The Proteus Inline Camera Adaptor allows the user to connect a camera to the CCU without the need for a crawler. Precision engineered from high specification materials, this hand-held walk-throughs, and for use in a service department.

The PCA01 features dual housings to allow 2 auxiliary lights to be connected.