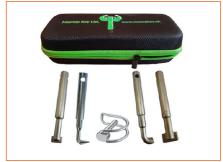

ole covers have shown to have health and saftey implications and can be time consuming.

The ManUp Key provides a one-man solution to allow stuck manholes to be released without chiselling or hammering. Its patented slide hammer exerts a momentary upward force capable of releasing stuck, jammed and rusted chamber covers, quickly and efficiently\*.



## **Technical Data**

| Dimensions (L x W x H) | 800 x 295 x 35mm     |
|------------------------|----------------------|
| Weight                 | 6.3kg (13.9lbs)      |
| Optional               | Choice of 6 Key Tips |

## \*Please Note:

The ManUp Key is an aid for releasing the majority of stubborn manholes. In certain instances of heavily ceased manholes, the use of additional tools and equipment may be required.

## **ManUp Key**







Handle

**Accessory Case and Tips** 

112021 © 2022 Minicam