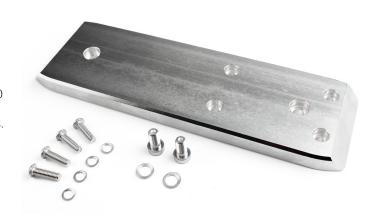

## **Extra Weight Plate**

Extra down-force and traction for the crawler.

Exclusively compatiable with the Proteus CPL150S and CRP140 crawlers, the 2.5kg extra weight plate gives the crawler extra down-force to allow for more traction in tricky pipe conditions. Quick to attach, the assembly is supplied with fixing bolts and washers.

## **Technical Data**

| Compatability        | CPL150S / CRP140       |
|----------------------|------------------------|
| Dimensions L x W x H | 264 x 80 x 14 mm       |
| Weight               | 2.5kg                  |
| Supplied with        | Fixing Bolts & Washers |