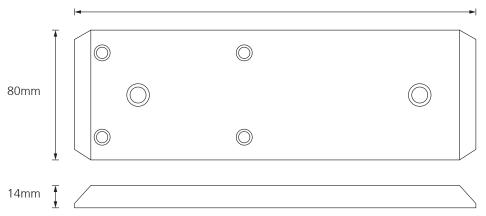

## **Technical Data**

| Compatability        | CPL150S / CRP140       |
|----------------------|------------------------|
| Dimensions L x W x H | 264 x 80 x 14 mm       |
| Weight               | 2.5kg                  |
| Supplied with        | Fixing Bolts & Washers |

264mm

112021 © 2022 Minicam