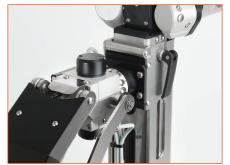

## **Technical Data**

Connections

Camera connections (front)
Lifter connection (rear)
2x additional lamp connections (side)
1x additional lamp connection with Backeye Camera (top connector)

| Top camera position (pipe centre) using with pneumatic balloon wheels | 1090mm            |
|-----------------------------------------------------------------------|-------------------|
| Mid camera position (pipe centre) with extended wheels                | Approx 830mm      |
| Low camera position (pipe centre) with pnuematic wheels               | 565mm             |
| Dimensions                                                            | 142 x 130 x 476mm |
| Weight                                                                | 5.7kg             |