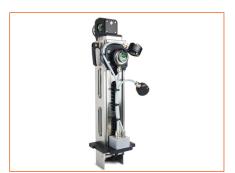

## **Camera Elevation Platform**

This telescopic elevator quickly attaches to the CRP300 Crawler and can be manually moved up or down to increase inspection capabilities up to 2000mm. Interface for cameras and auxiliary lights.

## **Camera Elevation Platform**

Unattached Fixing Extended

112021 © 2022 Minicam