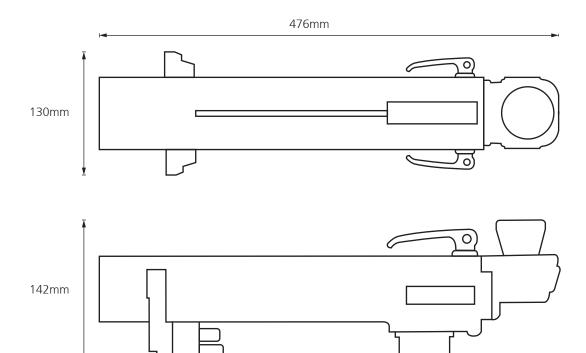

## **Technical Data**

Connections

Camera connections (front)
Lifter connection (rear)
2x additional lamp connections (side)
1x additional lamp connection with Backeye Camera (top connector)

| Top camera position (pipe centre) using with pneumatic balloon wheels | 1090mm            |
|-----------------------------------------------------------------------|-------------------|
| Mid camera position (pipe centre) with extended wheels                | Approx 830mm      |
| Low camera position (pipe centre) with pnuematic wheels               | 565mm             |
| Dimensions                                                            | 142 x 130 x 476mm |
| Weight                                                                | 5.7kg             |