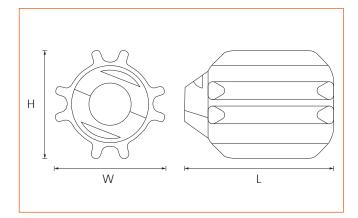

#### ASS-000-001A

Dimensions - L x W x H 102mm(4inch) x 70mm x 70mm

#### ASS-000-002A

Dimensions - L x W x H 152mm(6inch) x 100mm x 100mm

### ASS-000-003A

Dimensions - L x W x H 102mm(4inch) x 60mm x 60mm

### FAL-000-667

Dimensions - L x W x H 61mm x 6mm x 102mm

112021 © 2022 Minicam