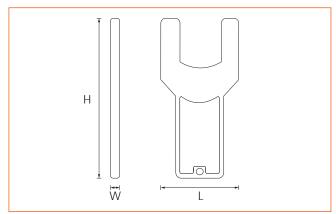

### FAL-000-667

Dimensions - L x W x H 61mm x 6mm x 102mm

112021 © 2022 Minicam