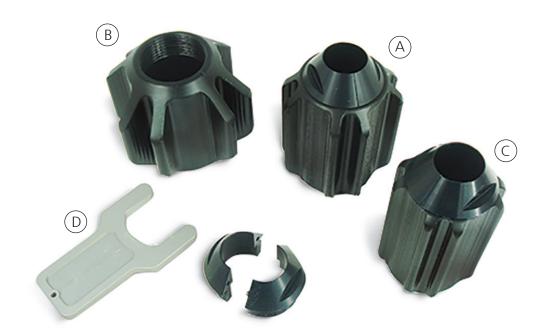

## **Technical Data**

| Α | ASS-000-001A | 4inch Centering Skid |
|---|--------------|----------------------|
| В | ASS-000-002A | 6inch Centering Skid |
| С | ASS-000-003A | Protection Skid      |
| D | FAL-000-667  | Skid Removal Tool    |