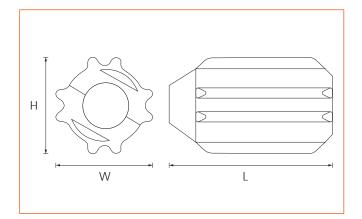

Centring Skids optimise your view in pipes 75mm and larger. Manufactured from ABS plastic, which can be washed and wiped clean, the skids are sturdy and rugged to withstand the punishment of daily field work. Quick and easy to fit. Minicam's Proteus Compatible Coiler (CCP100/CCP60) is shipped with a complete set of 3 centring skids and a skid removal tool.

## **Technical Data**

| Α | ASS-000-001A | 4inch Centering Skid |
|---|--------------|----------------------|
| В | ASS-000-002A | 6inch Centering Skid |
| С | ASS-000-003A | Protection Skid      |
| D | FAL-000-667  | Skid Removal Tool    |

# **Compatibility**







# **Centering skids**



#### ASS-000-001A

Dimensions - L x W x H 102mm(4inch) x 70mm x 70mm



#### ASS-000-002A

Dimensions - L x W x H 152mm(6inch) x 100mm x 100mm



### ASS-000-003A

Dimensions - L x W x H 102mm(4inch) x 60mm x 60mm



### FAL-000-667

Dimensions - L x W x H 61mm x 6mm x 102mm

112021 © 2022 Minicam