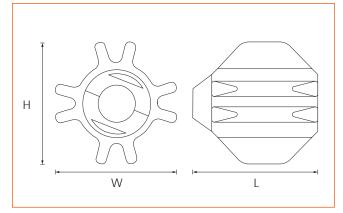

# **Centering Skids**

Centring Skids optimise your view in pipes 75mm and larger. Manufactured from ABS plastic, which can be washed and wiped clean, the skids are sturdy and rugged to withstand the punishment of daily field work. Quick and easy to fit. Minicam's Proteus Compatible Coiler (CCP100/CCP60) is shipped with a complete set of 3 centring skids and a skid removal tool.

## **Technical Data**

| Α | ASS-000-001A | 4inch Centering Skid |
|---|--------------|----------------------|
| В | ASS-000-002A | 6inch Centering Skid |
| С | ASS-000-003A | Protection Skid      |
| D | FAL-000-667  | Skid Removal Tool    |

# **Compatibility**







# **Centering skids**



#### ASS-000-001A

Dimensions - L x W x H 102mm(4inch) x 70mm x 70mm



#### ASS-000-002A

Dimensions - L x W x H 152mm(6inch) x 100mm x 100mm



### ASS-000-003A

Dimensions - L x W x H 102mm(4inch) x 60mm x 60mm



### FAL-000-667

Dimensions - L x W x H 61mm x 6mm x 102mm

112021 © 2022 Minicam