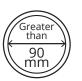

## **Technical Data**

| Pipe Diameter Measurement Range | 90 - 600mm         |
|---------------------------------|--------------------|
| Aligned Laser Spacing           | 25mm               |
| Camera Sensor                   | 470 HTVL           |
| Sensitivity                     | <1.0 Lux           |
| Apeture/Field of view           | F2.5/75°           |
| Maximum Illumination Intensity  | 12.5k Lux at 150mm |
| Pressure Depth Rating           | 1 bar (14.50psi)   |
| Dimensions                      | 132 x 73 x 73mm    |
| Weight                          | 865g               |