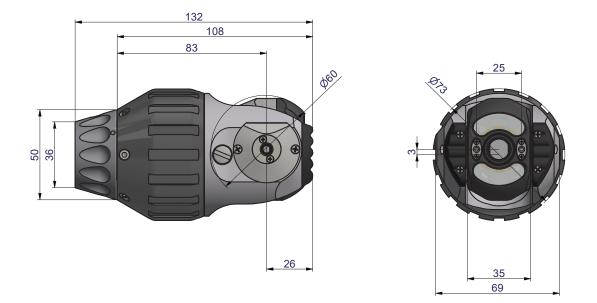

## **Technical Data**

| Pipe Diameter Measurement Range | 90 - 600mm         |
|---------------------------------|--------------------|
| Aligned Laser Spacing           | 25mm               |
| Camera Sensor                   | 470 HTVL           |
| Sensitivity                     | <1.0 Lux           |
| Apeture/Field of view           | F2.5/75°           |
| Maximum Illumination Intensity  | 12.5k Lux at 150mm |
| Pressure Depth Rating           | 1 bar (14.50psi)   |
| Dimensions                      | 132 x 73 x 73mm    |
| Weight                          | 865g               |

## Pan, Rotate and Laser Camera

**Front View** 

**Side View** 

CAM026L on CPL150S Crawler

112021 © 2022 Minicam

Minicam Ltd, Unit 33, Ravenscraig Road, Little Hulton, Salford, M38 9PU Tel: + 44 (0) 1942 270524 • Email: info@minicam.co.uk www.minicamgroup.com