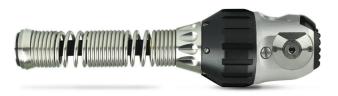

## Pan, Rotate and Laser Camera

Continuous 360° rotation and +/-135° pan. Integral distance sensor and visible lasers to enable accurate pipe diameter, defect and object measurement.

## Pan, Rotate and Laser Camera

**Front View** 

**Side View** 

CAM026L on CPL150S Crawler

112021 © 2022 Minicam

Minicam Ltd, Unit 33, Ravenscraig Road, Little Hulton, Salford, M38 9PU Tel: + 44 (0) 1942 270524 • Email: info@minicam.co.uk www.minicamgroup.com