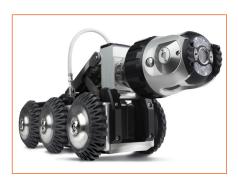

## Pan, Rotate and Laser Camera

**Front View** 

**Side View** 

CAM026L on CPL150S Crawler

112021 © 2022 Minicam

Minicam Ltd, Unit 33, Ravenscraig Road, Little Hulton, Salford, M38 9PU Tel: + 44 (0) 1942 270524 • Email: info@minicam.co.uk www.minicamgroup.com