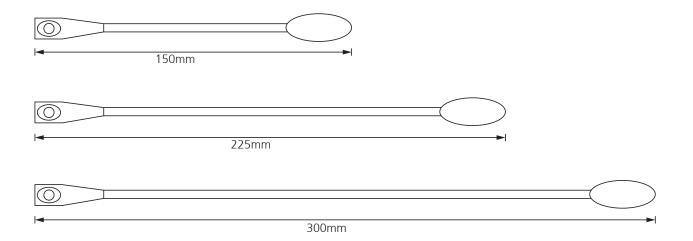

## **Lateral Pin Kit**

A useful addition to the SOLOPro+ pipeline inspection system. Used exclusively with the Pan & Rotate camera (CAM026), simply attach the pin to allow the inspection of incoming lateral pipe. The pin adjusts the direction and guides the camera smoothly along the pipe. The kit comes with three sizes of pin small 150mm (6in), medium 225mm (9in) large 300mm (12in), fixings and full instructions.

## **Later Pin Kit**

Lateral Pins
Three sizes of pin

Three sizes of pin small 150mm (6in), medium 225mm (9in) large 300mm (12in), fixings and full instructions included.

**Attached** 

Kit Case

112021 © 2022 Minicam