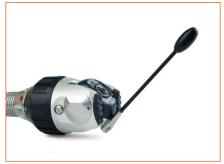

## **Lateral Pin Kit**

A useful addition to the SOLOPro+ pipeline inspection system. Used exclusively with the Pan & Rotate camera (CAM026), simply attach the pin to allow the inspection of incoming lateral pipe. The pin adjusts the direction and guides the camera smoothly along the pipe. The kit comes with three sizes of pin small 150mm (6in), medium 225mm (9in) large 300mm (12in), fixings and full instructions.

## **Later Pin Kit**

Lateral Pins
Three sizes of pin

Three sizes of pin small 150mm (6in), medium 225mm (9in) large 300mm (12in), fixings and full instructions included.

**Attached** 

Kit Case

112021 © 2022 Minicam