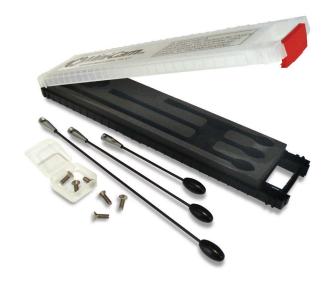

## **Lateral Pin Kit**

A useful addition to the SOLOPro+ pipeline inspection system. Used exclusively with the Pan & Rotate camera (CAM026), simply attach the pin to allow the inspection of incoming lateral pipe. The pin adjusts the direction and guides the camera smoothly along the pipe. The kit comes with three sizes of pin small 150mm (6in), medium 225mm (9in) large 300mm (12in), fixings and full instructions.

## **Later Pin Kit**

Lateral Pins
Three sizes of pin

Three sizes of pin small 150mm (6in), medium 225mm (9in) large 300mm (12in), fixings and full instructions included.

**Attached** 

Kit Case

112021 © 2022 Minicam