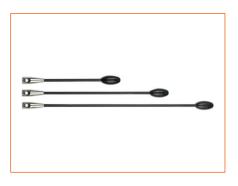

## **Lateral Pin Kit**

A useful addition to the SOLOPro+ pipeline inspection system. Used exclusively with the Pan & Rotate camera (CAM026), simply attach the pin to allow the inspection of incoming lateral pipe. The pin adjusts the direction and guides the camera smoothly along the pipe. The kit comes with three sizes of pin small 150mm (6in), medium 225mm (9in) large 300mm (12in), fixings and full instructions.

## **Later Pin Kit**

Lateral Pins
Three sizes of pin

Three sizes of pin small 150mm (6in), medium 225mm (9in) large 300mm (12in), fixings and full instructions included.

**Attached** 

Kit Case

112021 © 2022 Minicam