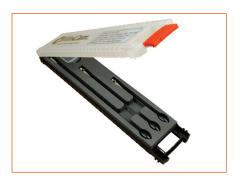

## **Later Pin Kit**

Lateral Pins
Three sizes of pin

Three sizes of pin small 150mm (6in), medium 225mm (9in) large 300mm (12in), fixings and full instructions included.

**Attached** 

Kit Case

112021 © 2022 Minicam